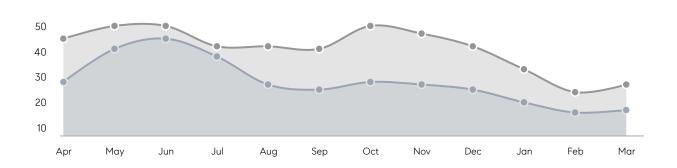

ASKING PRICE  | 96%        | 101%       |          |
|                | AVERAGE SOLD PRICE | \$632,500  | \$546,500  | 16%      |
|                | # OF CONTRACTS     | 4          | 5          | -20%     |
|                | NEW LISTINGS       | 4          | 9          | -56%     |
| Condo/Co-op/TH | AVERAGE DOM        | 7          | 86         | -92%     |
|                | % OF ASKING PRICE  | 109%       | 98%        |          |
|                | AVERAGE SOLD PRICE | \$190,000  | \$241,364  | -21%     |
|                | # OF CONTRACTS     | 8          | 12         | -33%     |
|                | NEW LISTINGS       | 10         | 12         | -17%     |
|                |                    |            |            |          |

# Passaic

### MARCH 2023

### Monthly Inventory





### Contracts By Price Range



### Listings By Price Range



# COMPASS



Compass makes no representations or warranties, express or implied, with respect to future market conditions or prices of residential product at the time the subject property or any competitive property is complete and ready for occupancy or with respect to any report, study, finding, recommendation or other information provided by Compass herein. Moreover, no warranty, express or implied, is made or should be assumed regarding the accuracy, adequacy, completeness, legality, reliability, merchantability or fitness for a particular purpose of any information, in part or whole, contained herein. All material is presented with the understanding that Compass shall not be deemed to provide legal, accounting or other p