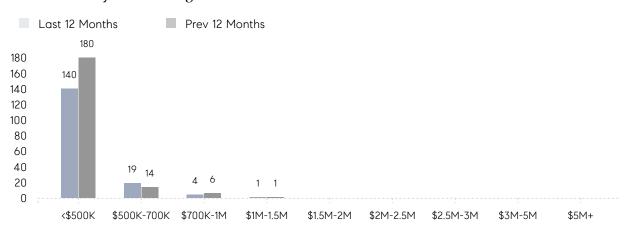

1%       |          |
|                | AVERAGE SOLD PRICE | \$632,500  | \$546,500  | 16%      |
|                | # OF CONTRACTS     | 4          | 5          | -20%     |
|                | NEW LISTINGS       | 4          | 9          | -56%     |
| Condo/Co-op/TH | AVERAGE DOM        | 7          | 86         | -92%     |
|                | % OF ASKING PRICE  | 109%       | 98%        |          |
|                | AVERAGE SOLD PRICE | \$190,000  | \$241,364  | -21%     |
|                | # OF CONTRACTS     | 8          | 12         | -33%     |
|                | NEW LISTINGS       | 10         | 12         | -17%     |
|                |                    |            |            |          |

# Passaic

### MARCH 2023

### Monthly Inventory





### Contracts By Price Range



### Listings By Price Range



# COMPASS



Compass makes no representations or warranties, express or implied, with respect to future market conditions or prices of residential product at the time the subject property or any competitive property is complete and ready for occupancy or with respect to any report, study, finding, recommendation or other information provided by Compass herein. Moreover, no warranty, express or implied, is made or should be assumed regarding the accuracy, adequacy, completeness, legality, reliability, merchantability or fitness for a particular purpose of any information, in part or whole, contained herein. All material is presented with the understanding that Compass shall not be deemed to provide legal, accounting or other professional services. This is no