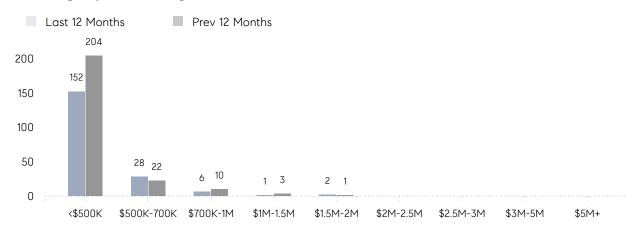

| AVERAGE SOLD PRICE | \$632,500  | \$546,500  | 16%      |
|                | # OF CONTRACTS     | 4          | 5          | -20%     |
|                | NEW LISTINGS       | 4          | 9          | -56%     |
| Condo/Co-op/TH | AVERAGE DOM        | 7          | 86         | -92%     |
|                | % OF ASKING PRICE  | 109%       | 98%        |          |
|                | AVERAGE SOLD PRICE | \$190,000  | \$241,364  | -21%     |
|                | # OF CONTRACTS     | 8          | 12         | -33%     |
|                | NEW LISTINGS       | 10         | 12         | -17%     |
|                |                    |            |            |          |

# Passaic

### MARCH 2023

### Monthly Inventory





### Contracts By Price Range



### Listings By Price Range



# COMPASS



Compass makes no representations or warranties, express or implied, with respect to future market conditions or prices of residential product at the time the subject property or any competitive property is complete and ready for occupancy or with respect to any report, study, finding, recommendation or other information provided by Compass herein. Moreover, no warranty, express or implied, is made or should be assumed regarding the accuracy, adequacy, completeness, legality, reliability, merchantability or fitness for a particular purpose of any information, in part or whole, contained herein. All material is presented with the understanding that Compass shall not be deemed to provide legal, accounting or other professional services. This is not intended to solicit the purch